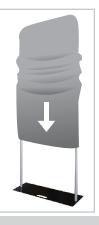

# **5FT EuroFit Banner Display**



## **Display Set-Up**

## Step 1

Begin by removing all parts from the carry case and place on a clean, flat surface.

## Step 2

Assemble the two Vertical Poles (3) by placing the taperred end of one pole into the large end of the next while pressing the snap button as shown.



## Step 3

Attach both of the Vertical Poles (3) into the ports on the Base (6).



## Step 5

Attach the Top Corner Poles (1) and Top Horizontal Pole (2) to the Vertical Poles (3) as shown.



## Step 4

Insert ends of Horizontal Middle Pole (5) through both sides of the Vertical Poles (3). This Pole will be smaller in diameter than all other poles provided.



#### Step 6

Slide Graphic (4) over the top of the display as shown.



## Storage & Care

Place all product parts into Carry Case and store in a cool dry location. Recommended for indoor use only. Machine wash on gentle cycle using mild detergent. Tumble Dry No Heat. Do NOT dry clean, Do NOT Iron.