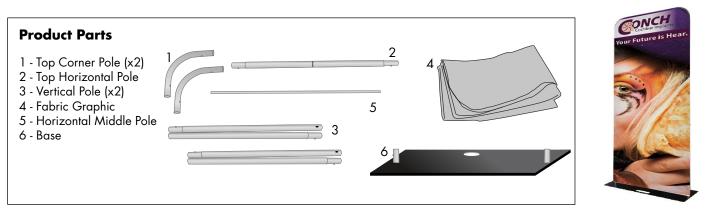

# **5FT EuroFit Banner Display**



## **Display Set-Up**

## Step 1

Begin by removing all parts from the carry case and place on a clean, flat surface.

## Step 2

Assemble the two Vertical Poles (3) by placing the taperred end of one pole into the large end of the next while pressing the snap button as shown.



## Step 3

Attach both of the Vertical Poles (3) into the ports on the Base (6).



## Step 5

Attach the Top Corner Poles (1) and Top Horizontal Pole (2) to the Vertical Poles (3) as shown.



## Step 4

Insert ends of Horizontal Middle Pole (5) through both sides of the Vertical Poles (3). This Pole will be smaller in diameter than all other poles provided.



#### Step 6

Slide Graphic (4) over the top of the display as shown.



## Storage & Care

Place all product parts into Carry Case and store in a cool d