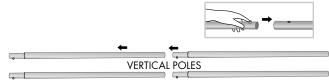

## Step 2

Assemble the two Vertical Poles (3) by placing the taperred end of one pole into the large end of the next while pressing the snap button as shown.