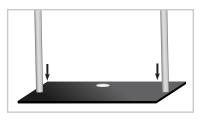

## Step 3

Attach both of the Vertical Poles (3) into the ports on the Base (6).