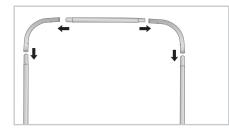

## Step 5

Attach the Top Corner Poles (1) and Top Horizontal Pole (2) to the Vertical Poles (3) as shown.